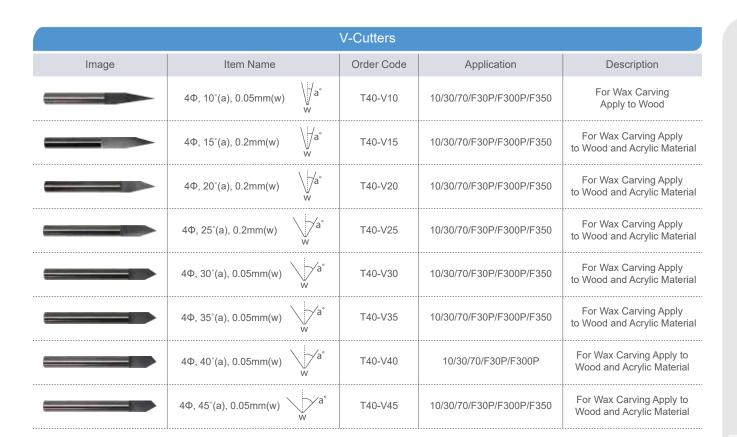

| Diamond Coated V-Cutters |                                                            |            |                     |                                                       |  |  |  |
|--------------------------|------------------------------------------------------------|------------|---------------------|-------------------------------------------------------|--|--|--|
| Image                    | Item Name                                                  | Order Code | Application         | Description                                           |  |  |  |
|                          | 4Ф, 10°(а), 0.05mm(w)                                      | T40-DV10   | 10/30/70/F30P/F300P | For Wax Carving Apply to<br>Wood and Acrylic Material |  |  |  |
|                          | 4Ф, 15°(а), 0.2mm(w) \ \ \ \ \ \ \ \ \ \ \ \ \ \ \ \ \ \ \ | T40-DV15   | 10/30/70/F30P/F300P | For Wax Carving Apply to<br>Wood and Acrylic Material |  |  |  |
|                          | 4Ф, 20°(а), 0.2mm(w) \                                     | T40-DV20   | 10/30/70/F30P/F300P | For Wax Carving Apply to<br>Wood and Acrylic Material |  |  |  |
|                          | 4Ф, 25°(a), 0.2mm(w) w                                     | T40-DV25   | 10/30/70/F30P/F300P | For Wax Carving Apply to<br>Wood and Acrylic Material |  |  |  |
|                          | 4Ф, 30°(а), 0.05mm(w) w a°                                 | T40-DV30   | 10/30/70/F30P/F300P | For Wax Carving Apply to<br>Wood and Acrylic Material |  |  |  |
|                          | 4Ф, 35°(a), 0.05mm(w) w a°                                 | T40-DV35   | 10/30/70/F30P/F300P | For Wax Carving Apply to<br>Wood and Acrylic Material |  |  |  |
|                          | 4Ф, 40°(а), 0.05mm(w)                                      | T40-DV40   | 10/30/70/F30P/F300P | For Wax Carving Apply to<br>Wood and Acrylic Material |  |  |  |
|                          | 4Ф, 45°(a), 0.05mm(w) w                                    | T40-DV45   | 10/30/70/F30P/F300P | For Wax Carving Apply to<br>Wood and Acrylic Material |  |  |  |