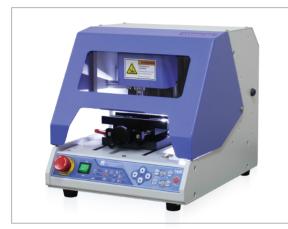

# Mini-sized industrial engraver "Impression" for marking name plates/ materials.

IMPRESSION-20

# IMP-20

IMP-20 is a perfect solution for engraving industrial materials. It is easy to use with acoustic noise level, neat design, compact size and provides easy manual that anyone can access to engraving. This mini-sized engraving machine can perform scribing-marking on industrial metal plates and other various types of metal materials.

# Specification

| Size                | 288mm(W) x 303mm(H) x 355mm(D) |
|---------------------|--------------------------------|
| Max. engraving area | 130mm(X) x 116mm(Y) x 30mm(Z)  |
| Resolution          | (XY) 0.005mm / (Z)0.00125mm    |
| Tool Diameter       | 4mm                            |
| Weight              | 24.6Kg                         |
| Power Consumtion    | 12W                            |
| Power Supply        | AC 100~240V 50/60Hz            |