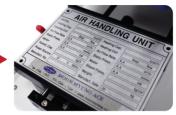

## Use

Engraving plates with high-speed scratching system that suits best for markings.

- Best solution for engraving name plates.
- Engraves various types of metal materials.
- Detachable clamp available for custom order.
- Clear and resistant marking.
- Mini-sized and can be placed in any compact places.
- With acoustic noise level, it promotes quiet working environment.
- Fully automatic height and level adjustor.
- Easy to check markings with embedded pointer light.
- Easy and convenient engraving with provided exclusive program (Magic Art).
- Highly durable diamond-tipped tools provided that keep the maintenance fee minimal.
- Easy manuals let multiple users share the engraver with ease.

### Detachable clamp

- Detachable clamp, also comes with various types of clamp for many purposes and establishes perfect engraving environment.

Name plate is fixed onto the clamp.

Example of using the pin to fix the material.