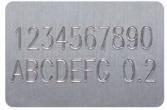

## Scribing marking

- Highly-durable diamond tipped tools make it possible to perform scribing-marking on various types of materials.