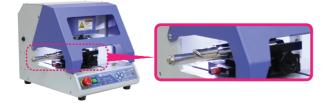

#### Multiple-purpose clamp/ pin hole

- Most materials can be installed quick and easy with multiple-purpose clamp.
- Variously and irregularly shaped materials can be easily placed with the pin.
- Quick and easy to replace target materials.

A pin to fix the material.

### Detachable clamp

- Detachable clamp, also comes with various types of clamp for many purposes and establishes perfect engraving environment.

Name plate is fixed onto the clamp.

Example of using the pin to fix the material.