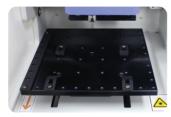

#### Multiple-purpose clamp/ pin hole

- Most materials can be installed quick and easy with multiple-purpose clamp.
- Variously and irregularly shaped materials can be easily placed with the pin.
- Quick and easy to replace target materials.