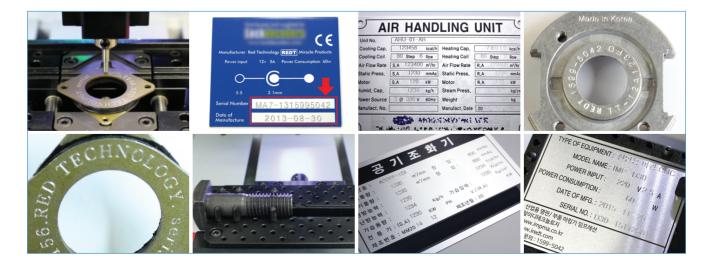

## Scribing marking

- Highly-durable diamond tipped tools make it possible to perform scribing-marking on various types of materials.