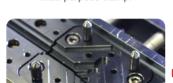

### Detachable clamp

- Detachable clamp, also comes with various types of clamp for many purposes and establishes perfect engraving environment.

Name plate is fixed onto the clamp.

Example of using the pin to fix the material.

# Laser-pointer to reassure target engraving position

- Embedded laser-pointer makes it easier to locate and adjust the engraving spot and prevents errors.

Multi-purpose clamp table

Flat clamp (optional)