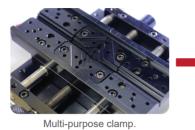

#### Multiple-purpose clamp/ pin hole

- Most materials can be installed quick and easy with multiple-purpose clamp.
- Variously and irregularly shaped materials can be easily placed with the pin.
- Quick and easy to replace target materials.

A pin to fix the material.