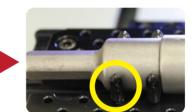

A pin to fix the material.

### Detachable clamp

- Detachable clamp, also comes with various types of clamp for many purposes and establishes perfect engraving environment.

Name plate is fixed onto the clamp.

Example of using the pin to fix the material.