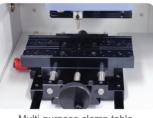

#### Multiple-purpose clamp/ pin hole

- Most materials can be installed quick and easy with multiple-purpose clamp.
- Variously and irregularly shaped materials can be easily placed with the pin.
- Quick and easy to replace target materials.

# Laser-pointer to reassure target engraving position

- Embedded laser-pointer makes it easier to locate and adjust the engraving spot and prevents errors.

Multi-purpose clamp table

Flat clamp (optional)