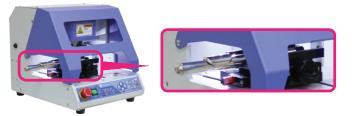

#### **Open Left Wall**

- The left wall of the machine is open, so long material can be held and engraved.