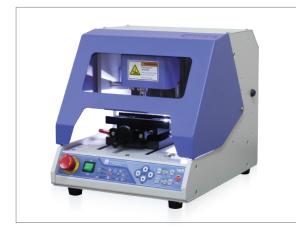

# Metal Engraving Machine IAGIC-20

MAGIC-20 is a metal engraving machine which engraves indelible letters or patterns in jewelry & metals such as gold, silver, copper and stainless steel with a diamond tool. Its noiseless, compact-size and neat design enables anyone to use it anywhere and its simple instructions allow anyone to engrave things beautifully in a quick and easy way.

| Specification    |                                |
|------------------|--------------------------------|
| Size             | 288mm(W) x 303mm(H) x 355mm(D) |
| Engraving Area   | 130mm(X) x 116mm(Y) x 30mm(Z)  |
| Resolution       | (XY) 0.005mm / (Z)0.00125mm    |
| Tool Type        | Diamond                        |
| Tool Diameter    | 4mm                            |
| Weight           | 24.6Kg                         |
| Power Consumtion | 12W                            |
| Power Supply     | AC 100~240V 50/60Hz            |
|                  |                                |