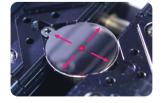

#### Laser Pointer

 Its laser pointer points to the area of engraving for easy and errorless positioning.