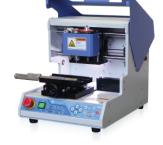

# Metal Engraving Machine IAGIC-20

MAGIC-20 is a metal engraving machine which engraves indelible letters or patterns in jewelry & metals such as gold, silver, copper and stainless steel with a diamond tool. Its noiseless, compact-size and neat design enables anyone to use it anywhere and its simple instructions allow anyone to engrave things beautifully in a quick and easy way.

Use

engraving of jewelry products, medals, pendants, dog tags, baby bracelets, necklaces, key padlocks, zippo lighters, flat or slightly curved gift items and various metals or plastic materials.

- It's used for engraving in every type of metal, such as gold, silver, copper, stainless steel, etc.
- Engraving with a diamond tool leaves the engraved surface smooth.
- It fastens most material without changing the clamp.
- The depth of engraving is deep enough to be indelible.
- It engraves on curved surfaces.
- It's very quiet engraving machine that can be used anywhere.
- Its laser pointer points to the area of engraving for easy and errorless positioning.
- It needs replacement much less frequently than other machines.
- The clamp structure is easily capable of handling optional clamps as necessary.
- External touch screen controller is supported. (Optional)