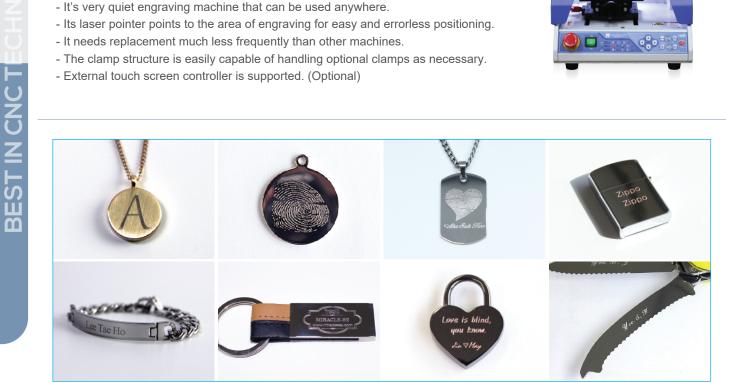

Use

engraving of jewelry products, medals, pendants, dog tags, baby bracelets, necklaces, key padlocks, zippo lighters, flat or slightly curved gift items and various metals or plastic materials.

- It's used for engraving in every type of metal, such as gold, silver, copper, stainless steel, etc.
- Engraving with a diamond tool leaves the engraved surface smooth.
- It fastens most material without changing the clamp.
- The depth of engraving is deep enough to be indelible.
- It engraves on curved surfaces.
- It's very quiet engraving machine that can be used anywhere.
- Its laser pointer points to the area of engraving for easy and errorless positioning.
- It needs replacement much less frequently than other machines.
- The clamp structure is easily capable of handling optional clamps as necessary.
- External touch screen controller is supported. (Optional)