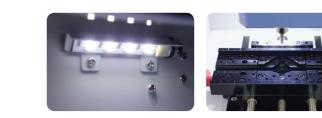

## Brighter LED Light

- Brighter LED light lights the material for user's clear sight.

#### Replace-able Clamp

- The machine versatility can be expanded by replacing clamps in accordance with the object shape or size – or depending on the material.

A vise for easy fastening of various shapes/sizes