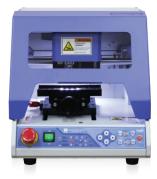

# Metal Engraving Machine IAGIC-20

MAGIC-20 is a metal engraving machine which engraves indelible letters or patterns in jewelry & metals such as gold, silver, copper and stainless steel with a diamond tool. Its noiseless, compact-size and neat design enables anyone to use it anywhere and its simple instructions allow anyone to engrave things beautifully in a quick and easy way.

| Specification    |                                |
|------------------|--------------------------------|
| Size             | 288mm(W) x 303mm(H) x 355mm(D) |
| Engraving Area   | 130mm(X) x 116mm(Y) x 30mm(Z)  |
| Resolution       | (XY) 0.005mm / (Z)0.00125mm    |
| Tool Type        | Diamond                        |
| Tool Diameter    | 4mm                            |
| Weight           | 24.6Kg                         |
| Power Consumtion | 12W                            |
| Power Supply     | AC 100~240V 50/60Hz            |
|                  |                                |