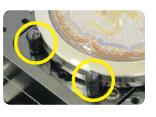

#### Replace-able Clamp

- The machine versatility can be expanded by replacing clamps in accordance with the object shape or size – or depending on the material.

A vise for easy fastening of various shapes/sizes

Flat-type clamp (Optional)