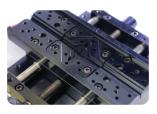

### Multi-Purpose Clamp / Pin Holes and Gradation on the Clamp

- A multi-purpose clamp fastens most materials without changing.
- Pin holes on the clamp ensure easier holding of irregularly shaped material.
- Gradation on the clamp also helps easier positioning of material on the clamp.

A pored clamp

A graduated clamp