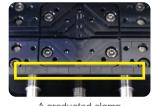

### Multi-Purpose Clamp / Pin Holes and Gradation on the Clamp

- A multi-purpose clamp fastens most materials without changing.
- Pin holes on the clamp ensure easier holding of irregularly shaped material.
- Gradation on the clamp also helps easier positioning of material on the clamp.

A pored clamp

A graduated clamp