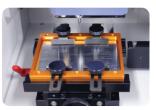

#### Replace-able Clamp

 The machine versatility can be expanded by replacing clamps in accordance with the object shape or size – or depending on the material.

Flat-type clamp (Optional)

Clamp for name necklace cutting