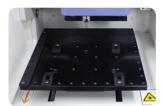

# Open Left Wall

- The left wall of the machine is open, so long material can be held and engraved.