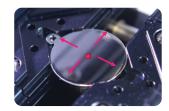

# Laser Pointer

 Its laser pointer points to the area of engraving for easy and errorless positioning.