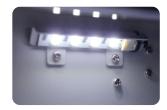

# Brighter LED Light

- Brighter LED light lights the material for user's clear sight.