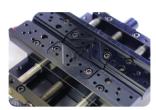

#### Replace-able Clamp

 The machine versatility can be expanded by replacing clamps in accordance with the object shape or size – or depending on the material.

Flat-type clamp (Optional)

Clamp for name necklace cutting

#### Multi-Purpose Clamp / Pin Holes and Gradation on the Clamp

- A multi-purpose clamp fastens most materials without changing.
- Pin holes on the clamp ensure easier holding of irregularly shaped material.
- Gradation on the clamp also helps easier positioning of material on the clamp.