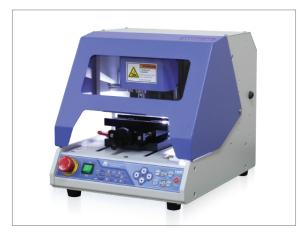

# MAGIC-30

MAGIC-30 is a multifunctional cutting & engraving machine capable of cutting or engraving letters or patternson wood, plastic, acrylic and most metals such as brass, copper, silver, gold and stainless steel. It also carves wax or chemical wood in 3D for molds. Its compact-size and neat design make it available to use anywhere and its simple instructions enable anybody to cut or engrave things beautifully in a quick and easy way.

# Specification

| Size                | 288mm(W) x 303mm(H) x 355mm(D) |
|---------------------|--------------------------------|
| Max. engraving area | 120mm(X) x 100mm(Y) x 30mm(Z)  |
| Resolution          | (XY)0.005mm / (Z)0.00125mm     |
| Tool Diameter       | 4mm                            |
| Weight              | 24.6Kg                         |
| Spindle Revolution  | 12,000 RPM                     |
| Spindle Motor Power | 14.7W                          |
| Power Consumtion    | 30W                            |
| Power Supply        | AC 100~240V 50/60Hz            |
|                     |                                |