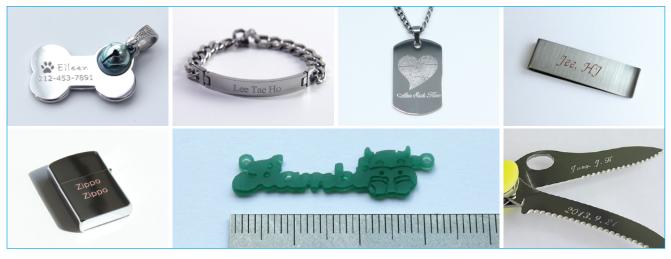

Use

engraving of jewelry products, pendants, dog tags, necklaces, zippo lighters, knives, flat or slightly curved gift items and various metals or plastic materials, carving wax or chemical wood in 3D

- It engraves on plastic and most metals such as gold, silver, copper, stainless steel, etc.
- It cuts wood, plastic, acrylic and most metals.
- Engraving with a diamond tool leaves the engraved surface smooth.
- It fastens most material without changing the clamp.
- The depth of engraving is deep enough to be indelible.
- It engraves on curved surfaces.
- It's a very quiet engraving machine that can be used anywhere.
- Its laser pointer points to the area of engraving for easy and errorless positioning.
- It needs replacement much less frequently than other machines.
- The clamp structure is easily capable of handling optional clamps as necessary.