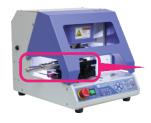

#### Multi-Purpose Clamp / Pin Holes and Gradation on the Clamp

- A multi-purpose clamp fastens most materials without changing.
- Pin holes on the clamp ensure easier holding of irregularly shaped material.
- Gradation on the clamp also helps easier positioning of material on the clamp.

A pored clamp

A graduated clamp