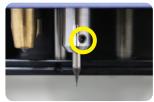

# Set-screw Spindle

- Set-screw spindle eases cutter replacement.
- No need to use spanner to replace tool.