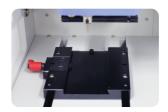

#### Replace-able Clamp

 The machine versatility can be expanded by replacing clamps in accordance with the object shape or size – or depending on the material.

Flat-type clamp (Optional)

Clamp for name necklace cutting

#### Multi-Purpose Clamp / Pin Holes and Gradation on the Clamp

- A multi-purpose clamp fastens most materials without changing.
- Pin holes on the clamp ensure easier holding of irregularly shaped material.
- Gradation on the clamp also helps easier positioning of material on the clamp.