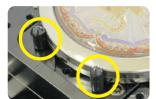

# Laser Pointer

 Its laser pointer points to the area of engraving for easy and errorless positioning.