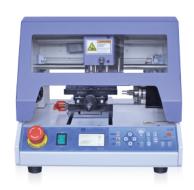

### Pendant + Ring Engraving Machine

# MAGIC-50

MAGIC-50 is a multifunctional engraving machine able to engrave on pendants, the inside of ring/bangle, the outside of ring/bangle with beautiful and indelible letters or patterns quickly and easily. Its noiseless, compact-size and neat design enables anyone to use it anywhere and its simple instructions allow anyone to engrave things beautifully in a quick and easy way.

### Specification

| Size                | 395mm(W) x 375mm(H) x 394mm(D)               |
|---------------------|----------------------------------------------|
| Max. engraving area | 140mm(X) x 100mm(Y) x 38.5mm(Z)              |
| Resolution          | (XY)0.005mm / (Z)0.00125mm / (A)0.028125°    |
| Tool Diameter       | 4mm                                          |
| Weight              | 31Kg                                         |
| Rotary              | Outer Diameter 70mm / Inner Diameter 14~78mm |
| Tool type           | Diamond                                      |
| Power Consumtion    | 21W                                          |
| Power Supply        | AC 100~240V 50/60Hz                          |
|                     |                                              |