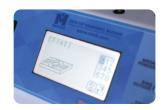

### Larger Graphic LCD Screen

- Larger graphic LCD screen shows machine status and offers brief guide for the machine use in each step.