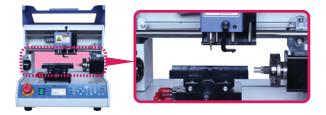

# MAGIC-50

MAGIC-50 is a multifunctional engraving machine able to engrave on pendants, the inside of ring/bangle, the outside of ring/bangle with beautiful and indelible letters or patterns quickly and easily. Its noiseless, compact-size and neat design enables anyone to use it anywhere and its simple instructions allow anyone to engrave things beautifully in a quick and easy way.

Use

engraving on the inside of ring/bangle, engraving on the outside of ring/bangle, engraving of jewelry products, baby bracelets, necklaces, knives, flat or slightly curved gift items and various metals or plastic materials.

- It's used for engraving on every type of metal such as gold, silver, copper, stainless steel, etc.
- Engraving with a diamond tool leaves the engraved surface smooth.
- It can engrave on both inside and outside of ring/bangle.
- It fastens most material without changing the clamp.
- A inside-ring/bangle tool (L-Tool) is built in.
- Bangle engraving is available (Max diameter 83.5mm).
- The depth of engraving is deep enough to be indelible.
- It's very quiet engraving machine that can be used anywhere.
- Its laser pointer points to the area of engraving for easy and errorless positioning.
- A lager graphic LCD screen shows machine status and guides machine use.