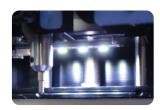

### Brighter LED Light

- Brighter LED light lights the material for user's clear sight.