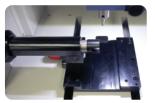

### Built-In Tool Holder for Flat and Ring/Bangle Outside Engraving

- Tool for flat and outside of ring and bangle is built in.

## Built-In L-shaped Tool(L-Tool) for Ring/Bangle Inside Engraving

- Inside of ring/bangle can be engraved by using its built in L-shaped tool(L-Tool).