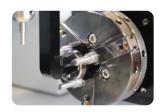

### Built-In Tool Holder for Flat and Ring/Bangle Outside Engraving

- Tool for flat and outside of ring and bangle is built in.

## Built-In L-shaped Tool(L-Tool) for Ring/Bangle Inside Engraving

- Inside of ring/bangle can be engraved by using its built in L-shaped tool(L-Tool).