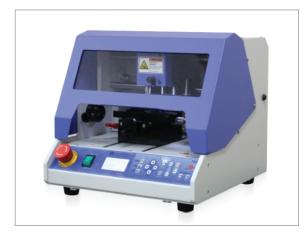

### Pendant + Ring Engraving Machine

# MAGIC-50

MAGIC-50 is a multifunctional engraving machine able to engrave on pendants, the inside of ring/bangle, the outside of ring/bangle with beautiful and indelible letters or patterns quickly and easily. Its noiseless, compact-size and neat design enables anyone to use it anywhere and its simple instructions allow anyone to engrave things beautifully in a quick and easy way.

### Specification

| Size                | 395mm(W) x 375mm(H) x 394mm(D)               |
|---------------------|----------------------------------------------|
| Max. engraving area | 140mm(X) x 100mm(Y) x 38.5mm(Z)              |
| Resolution          | (XY)0.005mm / (Z)0.00125mm / (A)0.028125°    |
| Tool Diameter       | 4mm                                          |
| Weight              | 31Kg                                         |
| Rotary              | Outer Diameter 70mm / Inner Diameter 14~78mm |
| Tool type           | Diamond                                      |
| Power Consumtion    | 21W                                          |
| Power Supply        | AC 100~240V 50/60Hz                          |
|                     |                                              |