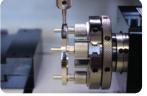

Use

engraving on the inside of ring/bangle, engraving on the outside of ring/bangle, engraving of jewelry products, baby bracelets, necklaces, knives, flat or slightly curved gift items and various metals or plastic materials.

- It's used for engraving on every type of metal such as gold, silver, copper, stainless steel, etc.
- Engraving with a diamond tool leaves the engraved surface smooth.
- It can engrave on both inside and outside of ring/bangle.
- It fastens most material without changing the clamp.
- A inside-ring/bangle tool (L-Tool) is built in.
- Bangle engraving is available (Max diameter 83.5mm).
- The depth of engraving is deep enough to be indelible.
- It's very quiet engraving machine that can be used anywhere.
- Its laser pointer points to the area of engraving for easy and errorless positioning.
- A lager graphic LCD screen shows machine status and guides machine use.