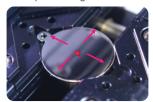

#### Laser Pointer

 Its laser pointer points to the area of engraving for easy and errorless positioning.