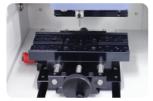

### Multi-Purpose Clamp / Pin Holes and Gradation on the Clamp

- A multi-purpose clamp fastens most materials without changing.
- Pin holes on the clamp ensure easier holding of irregularly shaped material.
- Gradation on the clamp also helps easier positioning of material on the clamp.

A pored clamp

A graduated clamp