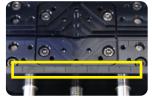

### Replace-able Clamp

- The machine versatility can be expanded by replacing clamps in accordance with the object shape or size – or depending on the material.

Flat-type clamp (Optional)

Pen adapter

### Multi-Purpose Clamp / Pin Holes and Gradation on the Clamp

- A multi-purpose clamp fastens most materials without changing.
- Pin holes on the clamp ensure easier holding of irregularly shaped material.
- Gradation on the clamp also helps easier positioning of material on the clamp.