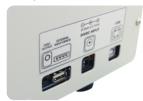

#### External Power and Communication Port

 A 5V external power port is built-in to control various external accessory devices.