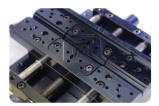

### Multi-Purpose Clamp / Pin Holes and Gradation on the Clamp

- A multi-purpose clamp fastens most materials without changing.
- Pin holes on the clamp ensure easier holding of irregularly shaped material.
- Gradation on the clamp also helps easier positioning of material on the clamp.

A pored clamp

A graduated clamp