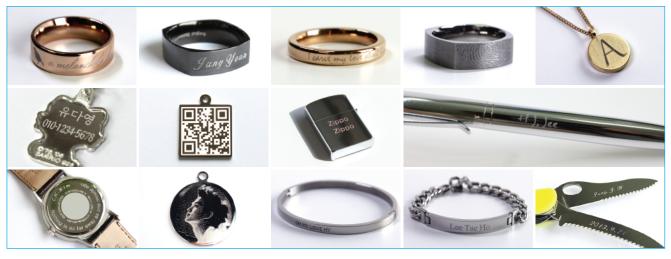

Use

engraving on the inside of ring/bangle, engraving on the outside of ring/bangle, engraving of jewelry products, baby bracelets, necklaces, knives, flat or slightly curved gift items and various metals or plastic materials.

- It's used for engraving on every type of metal such as gold, silver, copper, stainless steel, etc.
- Engraving with a diamond tool leaves the engraved surface smooth.
- It can engrave on both inside and outside of ring/bangle.
- It fastens most material without changing the clamp.
- A inside-ring/bangle tool (L-Tool) is built in.
- Bangle engraving is available (Max diameter 83.5mm).
- The depth of engraving is deep enough to be indelible.
- It's very quiet engraving machine that can be used anywhere.
- Its laser pointer points to the area of engraving for easy and errorless positioning.
- A lager graphic LCD screen shows machine status and guides machine use.