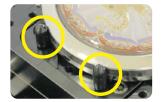

### Built-In Tool Holder for Flat and Ring/Bangle Outside Engraving

- Tool for flat and outside of ring and bangle is built in.

## Built-In L-shaped Tool(L-Tool) for Ring/Bangle Inside Engraving

- Inside of ring/bangle can be engraved by using its built in L-shaped tool(L-Tool).