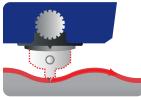

# Depth Regulating Nose

- A depth regulating nose which ensures constant depth engraving on uneven surface is supported.