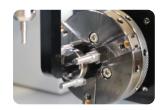

## Built-In L-shaped Tool(L-Tool) for **Ring/Bangle Inside Engraving**

- Inside of ring/bangle can be engraved by using its built in L-shaped tool(L-Tool).