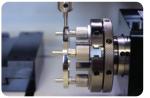

# 4-axes CNC Machine

MAGIC-70 is a multifunctional cutting & engraving machine with 4 axes able to engrave on pendant, the inside of ring/bangle, the outside of ring/bangle with beautiful and indelible letters or patterns quickly and easily. It is good for 2D carving on wax, metal, acrylic, wood and metal, 3D carving on wax, chemical wood and is also good for cutting gold, silver, copper, brass, aluminum plate for name necklaces, etc.

Use

engraving on the inside of ring/bangle, engraving on the outside of ring/bangle, engraving of jewelry products, pendants, baby bracelets, necklaces, carving wax or chemical wood in 3D, cutting of name necklaces.

- It's used for engraving on every type of metal such as gold, silver, copper, stainless steel etc.
- It carves wax, chemical wood etc. in 3D.
- It fastens most material without changing the clamp.
- 3D carving of cylindrical wax for ring is supported.
- It can engrave on the both inside and outside of ring/bangle.
- A inside-ring/bangle tool(L-Tool) is built in.
- Bangle engraving is available(Max diameter 93mm).
- A larger graphic LCD screen shows machine status and guides machine use.
- An RPM controller is equipped for spindle revolution speed change.
- It's compatible with 2D/3D CAD/CAM SW.