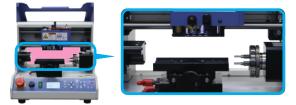

# 4-axes CNC Machine

MAGIC-70 is a multifunctional cutting & engraving machine with 4 axes able to engrave on pendant, the inside of ring/bangle, the outside of ring/bangle with beautiful and indelible letters or patterns quickly and easily. It is good for 2D carving on wax, metal, acrylic, wood and metal, 3D carving on wax, chemical wood and is also good for cutting gold, silver, copper, brass, aluminum plate for name necklaces, etc.

- It's used for engraving on every type of metal such as gold, silver, copper, stainless steel etc.
- It carves wax, chemical wood etc. in 3D.
- It fastens most material without changing the clamp.
- 3D carving of cylindrical wax for ring is supported.
- It can engrave on the both inside and outside of ring/bangle.
- A inside-ring/bangle tool(L-Tool) is built in.
- Bangle engraving is available(Max diameter 93mm).
- A larger graphic LCD screen shows machine status and guides machine use.
- An RPM controller is equipped for spindle revolution speed change.
- It's compatible with 2D/3D CAD/CAM SW.