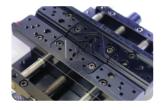

A vise for easy fastening of various shapes/sizes

- A multi-purpose clamp fastens most materials without changing.

- Pin holes on the clamp ensure easier holding of irregularly shaped material.
- Gradation on the clamp also helps easier positioning of material on the clamp.

# Laser Pointer

- Its laser pointer points to the area of engraving for easy and errorless positioning

A graduated clamp