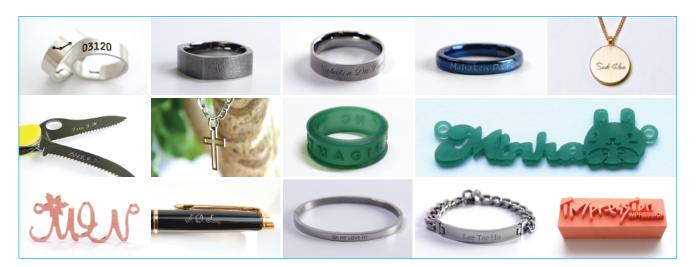

Use

engraving on the inside of ring/bangle, engraving on the outside of ring/bangle, engraving of jewelry products, pendants, baby bracelets, necklaces, carving wax or chemical wood in 3D, cutting of name necklaces.

- It's used for engraving on every type of metal such as gold, silver, copper, stainless steel etc.
- It carves wax, chemical wood etc. in 3D.
- It fastens most material without changing the clamp.
- 3D carving of cylindrical wax for ring is supported.
- It can engrave on the both inside and outside of ring/bangle.
- A inside-ring/bangle tool(L-Tool) is built in.
- Bangle engraving is available(Max diameter 93mm).
- A larger graphic LCD screen shows machine status and guides machine use.
- An RPM controller is equipped for spindle revolution speed change.
- It's compatible with 2D/3D CAD/CAM SW.