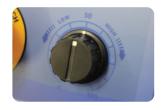

rsatility can be expanded by replacing clamps in accordance with the object shape or size - or depending on the material.





Flat-type clamp (Optional)





Pen adapter

A vise for easy fastening of various shapes/sizes





- A multi-purpose clamp fastens most materials without changing.

- Pin holes on the clamp ensure easier holding of irregularly shaped material.
- Gradation on the clamp also helps easier positioning of material on the clamp.





A pored clamp

Built-In Tool Holder for Flat and Ring/Bangle Outside Engraving

- Tool for flat and outside of ring and bangle is built in.





# Depth Regulating Nose

- A depth regulating nose which ensures constant depth engraving on uneven surface is supported.



# Equipped With Spindle Speed Controller

- Useful for wax 3D carving.





# Laser Pointer

- Its laser pointer points to the area of engraving for easy and errorless positioning





A graduated clamp

## Built-In L-shaped Tool(L-Tool) for **Ring/Bangle Inside Engraving**

- Inside of ring/bangle can be engraved by using its built in L-shaped tool(L-Tool).





# **Open Back**

- The back of the machine is open to enable engraving of longer materials.



# **Brighter LED Light**

Brighter LED light lights the material for user's clear sight.



# External Power and **Communication Port**

A 5V external power port is built-in to control various external accessory devices.