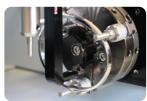

A pored clamp

Built-In Tool Holder for Flat and Ring/Bangle Outside Engraving

- Tool for flat and outside of ring and bangle is built in.