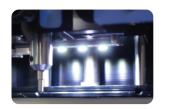

# **Brighter LED Light**

Brighter LED light lights the material for user's clear sight.