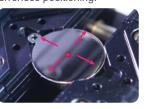

# Laser Pointer

- Its laser pointer points to the area of engraving for easy and errorless positioning

A graduated clamp