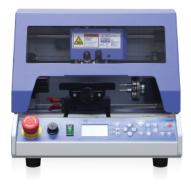

# 4-axes CNC Machine

MAGIC-70 is a multifunctional cutting & engraving machine with 4 axes able to engrave on pendant, the inside of ring/bangle, the outside of ring/bangle with beautiful and indelible letters or patterns quickly and easily. It is good for 2D carving on wax, metal, acrylic, wood and metal, 3D carving on wax, chemical wood and is also good for cutting gold, silver, copper, brass, aluminum plate for name necklaces, etc.

| Specification       |                                              |
|---------------------|----------------------------------------------|
| Size                | 395mm(W) x 375mm(H) x 394mm(D)               |
| Max. engraving area | 130mm(X) x 100mm(Y) x 38.5mm(Z)              |
| Resolution          | (XY)0.005mm / (Z)0.00125mm / (A)0.028125°    |
| Rotary              | Outer Diameter 86mm / Inner Diameter 14~78mm |
| Tool Diameter       | 4mm                                          |
| Weight              | 32.5Kg                                       |
| Spindle Revolution  | 15,000RPM                                    |
| Spindle Motor Power | 27W                                          |
| Power Consumtion    | 47W                                          |
| Power Supply        | AC 100~240V 50/60Hz                          |