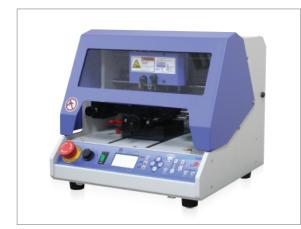

# 4-axes CNC Machine

MAGIC-70 is a multifunctional cutting & engraving machine with 4 axes able to engrave on pendant, the inside of ring/bangle, the outside of ring/bangle with beautiful and indelible letters or patterns quickly and easily. It is good for 2D carving on wax, metal, acrylic, wood and metal, 3D carving on wax, chemical wood and is also good for cutting gold, silver, copper, brass, aluminum plate for name necklaces, etc.

| Specification       |                                              |
|---------------------|----------------------------------------------|
| Size                | 395mm(W) x 375mm(H) x 394mm(D)               |
| Max. engraving area | 130mm(X) x 100mm(Y) x 38.5mm(Z)              |
| Resolution          | (XY)0.005mm / (Z)0.00125mm / (A)0.028125°    |
| Rotary              | Outer Diameter 86mm / Inner Diameter 14~78mm |
| Tool Diameter       | 4mm                                          |
| Weight              | 32.5Kg                                       |
| Spindle Revolution  | 15,000RPM                                    |
| Spindle Motor Power | 27W                                          |
| Power Consumtion    | 47W                                          |
| Power Supply        | AC 100~240V 50/60Hz                          |