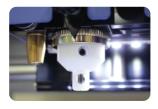

# **Brighter LED Light**

Brighter LED light lights the material for user's clear sight.