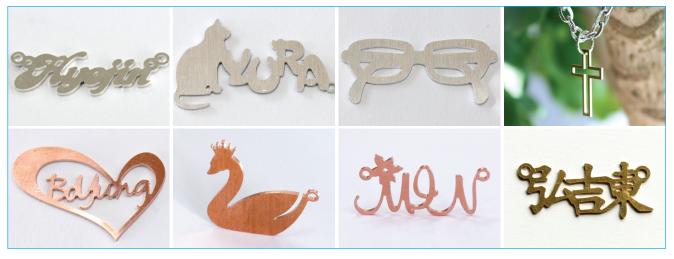

## Nameplate Cutting Machine

## MAGIC-F350

Magic-F350 is a specialized machine for metal cutting which includes cutting oil circulator.

It is capable of engraving letters and patterns on jewelry & metal materials. Its upgraded speed and cutting oil make it possible to complete the work without noise and time-wasting. Specialized cutting clamp for F350 and cutting oil could also contribute to your better result by filtering chips and prolonging the tool's life.

Use

Metal cutting, Name plate cutting

- Specialized machine for Metal & Nameplate cutting
- Clean cutting-section and shortened post-processing
- Automated cutting oil circulator equipped
- Improved Cutting speed and power with BLDC motor
- Has function to filter the chips
- Prolonged tool's life
- Capable of setting the location easily with laser pointer
- Magic-ART program (Cutting software) included
- Specialized cutting clamp for F350