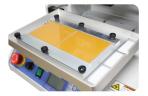

Use

Metal cutting, Name plate cutting

- Specialized machine for Metal & Nameplate cutting
- Clean cutting-section and shortened post-processing
- Automated cutting oil circulator equipped
- Improved Cutting speed and power with BLDC motor
- Has function to filter the chips
- Prolonged tool's life
- Capable of setting the location easily with laser pointer
- Magic-ART program (Cutting software) included
- Specialized cutting clamp for F350

A cutting clamp for nameplate necklaces

Collet & Nut type tool

**Automated Cutting oil Circulator** 