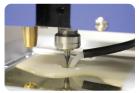

Use

Metal cutting, Name plate cutting

- Specialized machine for Metal & Nameplate cutting
- Clean cutting-section and shortened post-processing
- Automated cutting oil circulator equipped
- Improved Cutting speed and power with BLDC motor
- Has function to filter the chips
- Prolonged tool's life
- Capable of setting the location easily with laser pointer
- Magic-ART program (Cutting software) included
- Specialized cutting clamp for F350