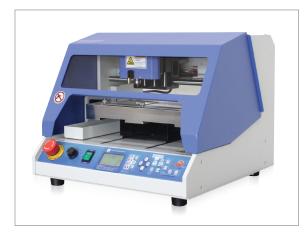

## Nameplate Cutting Machine

## MAGIC-F350

Magic-F350 is a specialized machine for metal cutting which includes cutting oil circulator.

It is capable of engraving letters and patterns on jewelry & metal materials. Its upgraded speed and cutting oil make it possible to complete the work without noise and time-wasting. Specialized cutting clamp for F350 and cutting oil could also contribute to your better result by filtering chips and prolonging the tool's life.

Use

Metal cutting, Name plate cutting

- Specialized machine for Metal & Nameplate cutting
- Clean cutting-section and shortened post-processing
- Automated cutting oil circulator equipped
- Improved Cutting speed and power with BLDC motor
- Has function to filter the chips
- Prolonged tool's life
- Capable of setting the location easily with laser pointer
- Magic-ART program (Cutting software) included
- Specialized cutting clamp for F350