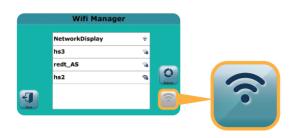

#### Wireless Upgrade via Wi-Fi

Easy to upgrade data using Wi-Fi wireless network.