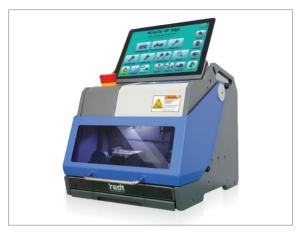

# **MIRACLE-A9 EDGE**

Miracle A9 EDGE is a system that produces or cuts single-sided keys, laser keys, automobile keys and also other sophisticated keys like tibbe keys, tubular keys, dimple keys and domestic keys, with CNC technology applied for more accurate and fast production of keys.

- 10" Touch screen eases operating the device.
- Embedded Bluetooth allows wireless operation with the exclusive tablet.
- Touch screen with faster CPU enables quick response.
- Using Ball-screw and LM guide applied to Z-axis provides more accurate and powerful cutting force.
- Provided manually operating function allows producing remote control keys possible.
- Supports key data upgrade via Wi-Fi wireless network.
- Noise reduction with low-vibration design.
- Using both decoder and cutter simultaneously makes key measurement and duplication faster without replacing tools.
- Supports powerful and stable key production with 27W, 24DC motor.
- Key production log and customer management function are added.
- Equipped tool tray stores tools easily.
- LED lights support night work.