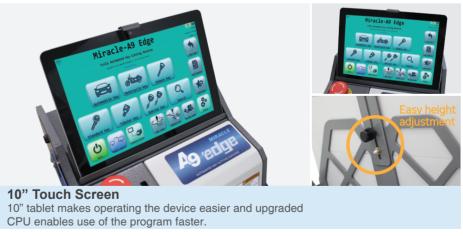

- 10" Touch screen eases operating the device.
- Embedded Bluetooth allows wireless operation with the exclusive tablet.
- Touch screen with faster CPU enables quick response.
- Using Ball-screw and LM guide applied to Z-axis provides more accurate and powerful cutting force.
- Provided manually operating function allows producing remote control keys possible.
- Supports key data upgrade via Wi-Fi wireless network.
- Noise reduction with low-vibration design.
- Using both decoder and cutter simultaneously makes key measurement and duplication faster without replacing tools.
- Supports powerful and stable key production with 27W, 24DC motor.
- Key production log and customer management function are added.
- Equipped tool tray stores tools easily.
- LED lights support night work.

#### **Adjustable Touch Screen Tilt Angle**

Adjustable touch screen tilt angle to adapt user's various working environment such as light reflection and touch angle.