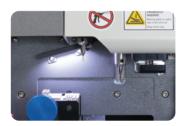

## **Automatic Key Measurement**

Automatically measures the thickness, position of tip and center of a key.

(Automatically corrects error in measurements)