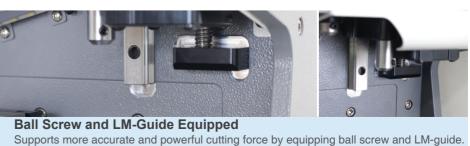

- 10" Touch screen eases operating the device.
- Embedded Bluetooth allows wireless operation with the exclusive tablet.
- Touch screen with faster CPU enables quick response.
- Using Ball-screw and LM guide applied to Z-axis provides more accurate and powerful cutting force.
- Provided manually operating function allows producing remote control keys possible.
- Supports key data upgrade via Wi-Fi wireless network.
- Noise reduction with low-vibration design.
- Using both decoder and cutter simultaneously makes key measurement and duplication faster without replacing tools.
- Supports powerful and stable key production with 27W, 24DC motor.
- Key production log and customer management function are added.
- Equipped tool tray stores tools easily.
- LED lights support night work.