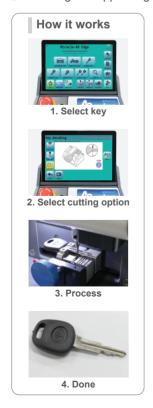

|





- 10" Touch screen eases operating the device.
- Embedded Bluetooth allows wireless operation with the exclusive tablet.
- Touch screen with faster CPU enables quick response.
- Using Ball-screw and LM guide applied to Z-axis provides more accurate and powerful cutting force.
- Provided manually operating function allows producing remote control keys possible.
- Supports key data upgrade via Wi-Fi wireless network.
- Noise reduction with low-vibration design.
- Using both decoder and cutter simultaneously makes key measurement and duplication faster without replacing tools.
- Supports powerful and stable key production with 27W, 24DC motor.
- Key production log and customer management function are added.
- Equipped tool tray stores tools easily.
- LED lights support night work.









#### Wireless Upgrade via Wi-Fi

Easy to upgrade data using Wi-Fi wireless network.



### **Bluetooth Operation System with Detachable Tablet**

It is possible to separate the machine and exclusive tablet and Bluetooth allows wireless key manufacturing system.



Easy-to-use "key measurement and duplication" by using both decoder and cutter simultaneously.



## **Automatic Key Measurement**

Automatically measures the thickness, position of tip and center of a key.

(Automatically corrects error in measurements)



#### **Adjustable Touch Screen Tilt Angle**

Adjustable touch screen tilt angle to adapt user's various working environment such as light reflection and touch angle.



#### **Manual Operation**

Provides manual operation to mill key for special purpose.



#### Replac