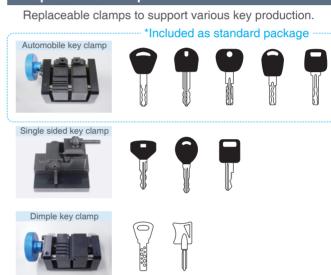

Wireless Upgrade via Wi-Fi

Easy to upgrade data using Wi-Fi wireless network.



### **Bluetooth Operation System with Detachable Tablet**

It is possible to separate the machine and exclusive tablet and Bluetooth allows wireless key manufacturing system.



Easy-to-use "key measurement and duplication" by using both decoder and cutter simultaneously.



## **Automatic Key Measurement**

Automatically measures the thickness, position of tip and center of a key.

(Automatically corrects error in measurements)



#### **Adjustable Touch Screen Tilt Angle**

Adjustable touch screen tilt angle to adapt user's various working environment such as light reflection and touch angle.



#### **Manual Operation**

Provides manual operation to mill key for special purpose.



#### Replaceable Clamp











## **Dual Spindle Belt**

Guarantees stable spin performance with dual spindle belts.



## **User friendly UX/UI**

 Convenient management of history information by adding key records and customer information management function