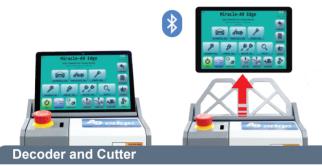

It is possible to separate the machine and exclusive tablet with Bluetooth that allows wireless key manufacturing system.

### **Bluetooth Operation System with Detachable Tablet**

It is possible to separate the machine and exclusive tablet and Bluetooth allows wireless key manufacturing system.

Easy-to-use "key measurement and duplication" by using both decoder and cutter simultaneously.