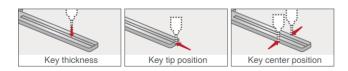

## **Automatic Key Measurement**

Automatically measures the thickness, position of tip and center of a key.

(Automatically corrects error in measurements)