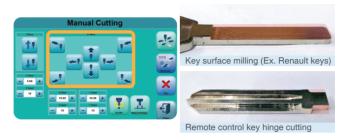

#### **Manual Operation**

Provides manual operation to mill key for special purpose.