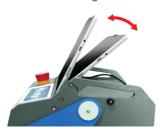

#### **Adjustable Touch Screen Tilt Angle**

Adjustable touch screen tilt angle to adapt user's various working environment such as light reflection and touch angle.