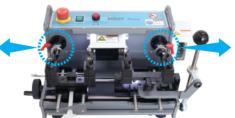

### Semi-automatic key copying function has been added to the key clamp

 This extra function allows even non-experts copy keys with ease.