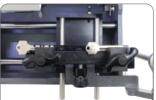

#### Dial-typed key guide

- Dial-typed, precise key guide sets exact axis point without any play.
- Fine control in 0.05mm unit results with precise axis setting.