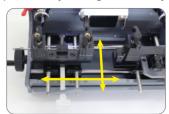

#### Clamp structured with orthogonal axis

- Systemized the clamp movement in X, Y orthogonal axis, not in swing movement.
- Performs precise key cutting without any depth error.