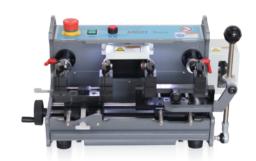

- Highly durable steel, stronger than aluminum that is used in ordinary key cutters, has been applied and it makes the cutting stable with less vibration and trembling.
- Easy and precise axis setting with dial-typed key guide.
- Right-angled cutting process is applied with orthogonal X, Y axis, not swing action cutting.
- Ergonomically designed feature improves convenience.
- Highly precise spindle minimizes vibration of cutting wheel.
- Embedded Tibbe key clamp can copy Tibbe keys.
- Ball-bush attached to guide axis minimizes the play of transferring shaft.
- Specially customized high-performance motor is installed.
- Chip-tray makes it easy to clean and remove the chips.