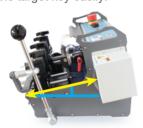

# MIRACLE-M601

Key cutter applied with right-angled axis

- Highly durable steel, stronger than aluminum that is used in ordinary key cutters, has been applied and it makes the cutting stable with less vibration and trembling.
- Easy and precise axis setting with dial-typed key guide.
- Right-angled cutting process is applied with orthogonal X, Y axis, not swing action cutting.
- Ergonomically designed feature improves convenience.
- Highly precise spindle minimizes vibration of cutting wheel.
- Embedded Tibbe key clamp can copy Tibbe keys.
- Ball-bush attached to guide axis minimizes the play of transferring shaft.
- Specially customized high-performance motor is installed.
- Chip-tray makes it easy to clean and remove the chips.