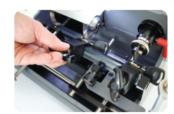

### Semi-automatic key copying function has been added to the key clamp

 This extra function allows even non-experts copy keys with ease.