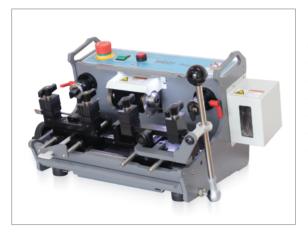

MIRACLE-M601

Cylinder key cutter

# MIRACLE-M601

Key cutter applied with right-angled axis

#### Specification

| Size               | 540mm(W) x 320mm(H) x 380mm(D)         |
|--------------------|----------------------------------------|
| Weight             | 30Kg                                   |
| Spindle revolution | 2,500 RPM (±10%)                       |
| Power consumption  | 160W                                   |
| Power supply       | AC 220V, 60Hz                          |
| Wheel diameter     | Outside:70mm / Inside: (L)20mm (R)25mm |