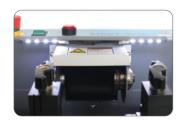

#### LED lighting embedded

- LED light illuminating on the clamp comforts work of cutting keys.