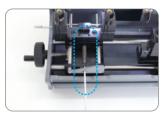

#### Dial-typed key guide

- Dial-typed, precise key guide sets exact axis point without any play.
- Fine control in 0.05mm unit results with precise axis setting.

#### Ball-bush applied to key guide

- The ball-bush applied to key guide has been improved with accurate axis transfer and less vibration.