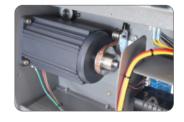

## High-performance motor embedded

- Specially manufactured motor with AC 220V, 180W output.