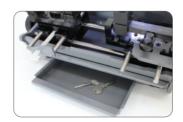

### Pre-installed tray for tool storage

- Pre-installed tray provides convenient tool storage.