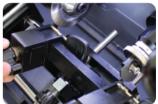

#### Dial-typed key guide

- Dial-typed, precise key guide sets exact axis point without any play.
- Fine control in 0.05mm unit results with precise axis setting.

#### Key clamp shifting handle

- Screw-typed clamp shifting handle is installed to ease the minute side movement when cutting keys.

#### Bit key clamp shifting lever

- System of lever shifting clamp is applied to ease the back and forth movement when cutting bit keys.

#### Clamp structured with orthogonal axis

- Systemized the clamp movement in X, Y orthogonal axis, not in swing movement.
- Performs precise key cutting without any depth error.