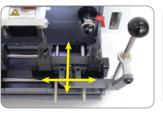

#### Clamp structured with orthogonal axis

- Systemized the clamp movement in X, Y orthogonal axis, not in swing movement.
- Performs precise key cutting without any depth error.