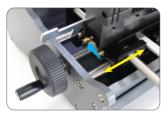

#### Dial-typed key guide

- Dial-typed, precise key guide sets exact axis point without any play.
- Fine control in 0.05mm unit results with precise axis setting.