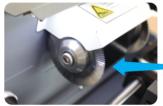

#### Highly-precise spindle and high-quality wheel cutter embedded

- Embedded highly-precise spindle improves cutting quality and durability of the cutter by minimizing the vibration of the cutting wheel.
- Carbide wheel cutter performs powerful cutting with high durability.
- Wheel cutter made of HSS material (for cutting bit keys) prevents damage to the wheel cutter from impacts

Wheel cutter for cutting bit keys (HSS material)