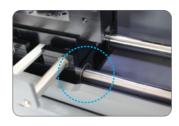

#### Bit key clamp shifting lever

- System of lever shifting clamp is applied to ease the back and forth movement when cutting bit keys.