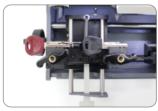

#### Key clamp shifting handle

- Screw-typed clamp shifting handle is installed to ease the minute side movement when cutting keys.

#### Bit key clamp shifting lever

- System of lever shifting clamp is applied to ease the back and forth movement when cutting bit keys.