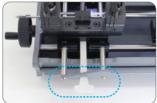

#### Clamp structured with orthogonal axis

- Systemized the clamp movement in X, Y orthogonal axis, not in swing movement.
- Performs precise key cutting without any depth error.