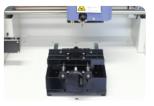

#### Replace-able Clamp

- The machine versatility can be expanded by replacing clamps in accordance with the object shape or size - or depending on the material.

A vise for easy fastening of various shapes/sizes

#### Vises Adjustability According to the Height of Materials.

- Ability to engrave on thick material up to 80mm