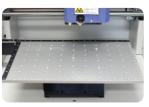

p to 80mm
- It's used for engraving on every type of metal such as gold, silver, copper, stainless steel etc.
- It carves wax, chemical wood etc. in 3D
- Depth regulating nose which engraves on uneven surface.
- Cutting & engraving in symbols, Chinese character,
- patterns and various marks are available.
- It fastens most material without changing the clamp.
- A larger graphic LCD screen shows machine status and guides machine use.
- Its 5 sensors measure automatically the material and tool for easy cutting & engraving.
- S/W, the MagicArt, is included for easy use.







#### Replace-able Clamp

- The machine versatility can be expanded by replacing clamps in accordance with the object shape or size - or depending on the material.





A vise for easy fastening of various shapes/sizes



Flat-type clamp (Optional)

#### Multi-Purpose Clamp / Pin Holes and Gradation on the Clamp

- A multi-purpose clamp fastens most materials without changing.
- Pin holes on the clamp ensure easier holding of irregularly shaped material.
- Gradation on the clamp also helps easier positioning of material on the clamp.



A pored clamp

#### Vises Adjustability According to the Height of Materials.

- Ability to engrave on thick material up to 80mm





#### Endmills or V-Cutters Available for Carving

- Equiped spindle motor enable to use various types of endmills or v-cutters for carving on metal.



#### Equipped With Spindle Speed Controller

- Useful for wax 3D carving.



## Laser Pointer

Its laser pointer points to the area of engraving for easy and errorless positioning.



### **O