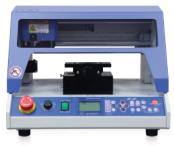

# Multifunctional Engraving Machine

MAGIC-F300P is a multi-functional engraver & cutter capable of engraving letters and patterns on jewelry & metal materials such as: gold, silver, copper, stainless steel or on wax, acrylic, wood.

Its high Z axis & its size make it capable of large size projects. and its simple directions enable anybody to easily carve things beautifully. Because of its size, this versatile machine is designed not only for artistcs and crafts use.

| Specification      |                                   |
|--------------------|-----------------------------------|
| Size               | 470mm(W) x 375mm(H) x 455mm(D)    |
| Max. engraving are | a 220mm(X) x 100mm(Y) x 38.5mm(Z) |
| Resolution         | (XY)0.005mm / (Z)0.00125mm        |
| Tool Diameter      | 4mm                               |
| Weight             | 38.5Kg                            |
| Spindle Revolution | 20,000 RPM                        |
| Spindle Motor Powe | r 70W                             |
| Power Consumtion   | 120W                              |
| Power Supply       | AC 100~240V 50/60Hz               |