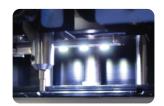

## Brighter LED Light

Brighter LED light lights the material for user's clear sight.