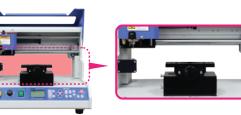

# Multifunctional Engraving Machine

MAGIC-F300P is a multi-functional engraver & cutter capable of engraving letters and patterns on jewelry & metal materials such as: gold, silver, copper, stainless steel or on wax, acrylic, wood.

Its high Z axis & its size make it capable of large size projects. and its simple directions enable anybody to easily carve things beautifully. Because of its size, this versatile machine is designed not only for artistcs and crafts use.

#### Vises Adjustability According to the Height of Materials.

- Ability to engrave on thick material up to 80mm