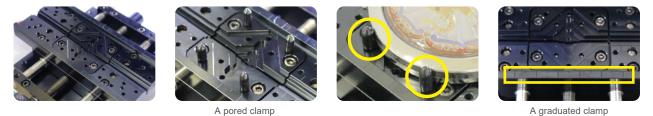

#### Multi-Purpose Clamp / Pin Holes and Gradation on the Clamp

- A multi-purpose clamp fastens most materials without changing.
- Pin holes on the clamp ensure easier holding of irregularly shaped material.
- Gradation on the clamp also helps easier positioning of material on the clamp.

A pored clamp