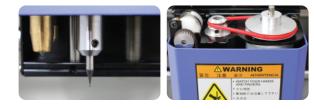

#### Endmills or V-Cutters Available for Carving

- Equiped spindle motor enable to use various types of endmills or v-cutters for carving on metal.

#### Equipped With Spindle Speed Controller

- Useful for wax 3D carving.