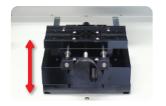

#### Vises Adjustability According to the Height of Materials.

- Ability to engrave on thick material up to 80mm