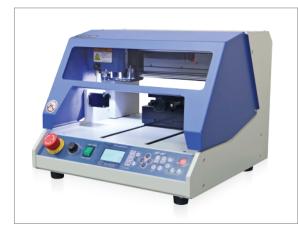

# Multifunctional Engraving Machine

MAGIC-F300P is a multi-functional engraver & cutter capable of engraving letters and patterns on jewelry & metal materials such as: gold, silver, copper, stainless steel or on wax, acrylic, wood.

Its high Z axis & its size make it capable of large size projects. and its simple directions enable anybody to easily carve things beautifully. Because of its size, this versatile machine is designed not only for artistcs and crafts use.

| Specification      |                                   |
|--------------------|-----------------------------------|
| Size               | 470mm(W) x 375mm(H) x 455mm(D)    |
| Max. engraving are | a 220mm(X) x 100mm(Y) x 38.5mm(Z) |
| Resolution         | (XY)0.005mm / (Z)0.00125mm        |
| Tool Diameter      | 4mm                               |
| Weight             | 38.5Kg                            |
| Spindle Revolution | 20,000 RPM                        |
| Spindle Motor Powe | r 70W                             |
| Power Consumtion   | 120W                              |
| Power Supply       | AC 100~240V 50/60Hz               |