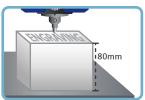

#### Vises Adjustability According to the Height of Materials.

- Ability to engrave on thick material up to 80mm

- A wide flat vise up to 300mm x 200mm
- Ability to engrave on thick material up to 80mm
- It's used for engraving on every type of metal such as gold, silver, copper, stainless steel etc.
- It carves wax, chemical wood etc. in 3D
- Depth regulating nose which engraves on uneven surface.
- Cutting & engraving in symbols, Chinese character,
- patterns and various marks are available.
- It fastens most material without changing the clamp.
- A larger graphic LCD screen shows machine status and guides machine use.
- Its 5 sensors measure automatically the material and tool for easy cutting & engraving.
- S/W, the MagicArt, is included for easy use.