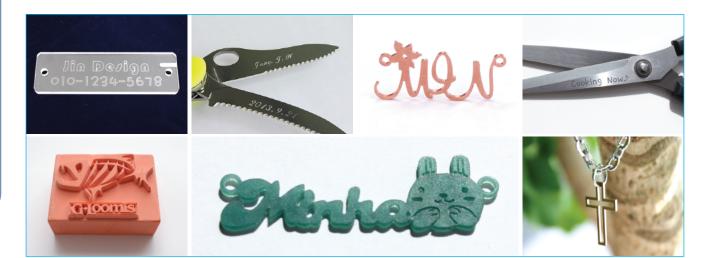

Use

Engraving of jewelry medals, pendants, dog tags, necklaces made of various metals and other industrial materials. Cutting of nameplate necklace made of metals, woods, acrylic materials, engraving in wax.

- A wide flat vise up to 300mm x 200mm
- Ability to engrave on thick material up to 80mm
- It's used for engraving on every type of metal such as gold, silver, copper, stainless steel etc.
- It carves wax, chemical wood etc. in 3D
- Depth regulating nose which engraves on uneven surface.
- Cutting & engraving in symbols, Chinese character,
- patterns and various marks are available.
- It fastens most material without changing the clamp.
- A larger graphic LCD screen shows machine status and guides machine use.
- Its 5 sensors measure automatically the material and tool for easy cutting & engraving.
- S/W, the MagicArt, is included for easy use.