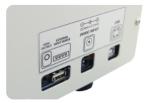

# External Power and Communication Port

A 5V external power port is built-in to control various external accessory devices.