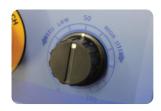

th the object shape or size - or depending on the material.





A vise for easy fastening of various shapes/sizes



Flat-type clamp (Optional)

#### Multi-Purpose Clamp / Pin Holes and Gradation on the Clamp

- A multi-purpose clamp fastens most materials without changing.
- Pin holes on the clamp ensure easier holding of irregularly shaped material.
- Gradation on the clamp also helps easier positioning of material on the clamp.



A pored clamp

#### Vises Adjustability According to the Height of Materials.

- Ability to engrave on thick material up to 80mm





#### Endmills or V-Cutters Available for Carving

- Equiped spindle motor enable to use various types of endmills or v-cutters for carving on metal.



#### Equipped With Spindle Speed Controller

- Useful for wax 3D carving.



## Laser Pointer

Its laser pointer points to the area of engraving for easy and errorless positioning.



### **Open Back**

- The back of the machine is open to enable engraving of longer materials.



## Brighter LED Light

Brighter LED light lights the material for user's clear sight.



# External Power and Communication Port

A 5V external power port is built-in to control various external accessory devices.